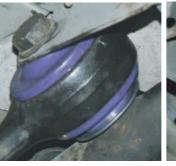

2. Clean any dirt and corrosion from the arm.

3. Before fitting the new bush please note bush (A) is shorter than bush (B). The longer bush (B) fits against the flat plate of the subframe, the shorter bush (A) faces the tube on the subframe.

4. Push new bushes into the arm.

5. Apply some of the supplied grease to the bore of the bush and outside of the sleeve, push the sleeve into the bush.

6. Refit the arm back into position, before refitting the bolt fit the washer in between the bush (A) and the tube of the subframe. Fit the bolt and tighten to manufacturer's specifications.