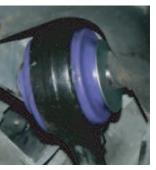

2. Clean any dirt and corrosion from the arm.

3. Before fitting the new bush please note bush (A) is shorter than bush (B). The longer bush (B) fits against the flat plate of the subframe, the shorter bush (A) faces the tube on the subframe.

4. Push new bushes into the arm.

5. Apply some of the supplied grease to the bore of the bush and outside of the sleeve, push the sleeve into the bush.

6. Refit the arm back into position, before refitting the bolt fit the washer in between the bush (A) and the tube of the subframe. Fit the bolt and tighten to manufacturer's specifications.