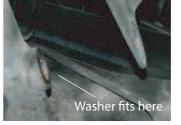

4. Push new bushes into the arm.

5. Apply some of the supplied grease to the bore of the bush and outside of the sleeve, push the sleeve into the bush.

6. Refit the arm back into position, before refitting the bolt fit the washer in between the bush (A) and the tube of the subframe. Fit the bolt and tighten to manufacturer's specifications.

Short side & washer

Long side no washer

sales@powerflex.co.uk

www.powerflex.co.uk