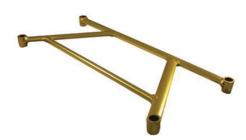

#### **CHASSIS BRACING**

You can never have too much chassis stiffness!

Weight aside, the more the better. Chassis bracing maintains alignment angles and spring rates by greatly reducing body or chassis flex. In fact, it helps every component in the suspension system do

its job properly and you can feel the difference through improved turnin, sharper steering response along with greater steering feedback. Whiteline strut bars/ strut brace/ strut tower bars not only makes your vehicle handle better they look great on the car as they feature premium polished alloy materials and powder coated end brackets.