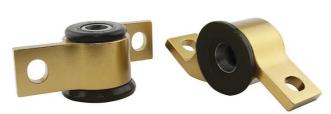

## **CHASSIS CONTROL BUSHINGS**

Our engineered "Synthetic Elastomer" bushings feature the quality ride of rubber at lower speeds and at higher speeds react when under cornering, accelerating and braking loads, for CHASSIS CONTROL and improved handling.

No compromise – Advanced designs, material technologies and extensive testing ensures minimal effects on ride quality and maximum effects on handling precision.