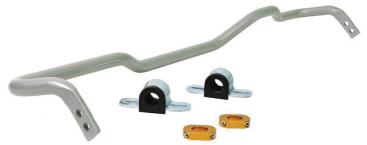

## **ANTI-ROLL BAR KITS**

Boasting not only front and rear adjustable anti-roll bars, the kit comes complete with front and rear high performance anti-roll bar links (where applicable) ensuring easier installation, optimum bar rate and performance from the uprated anti-roll bars.

Take control with multi-point adjustable Anti-Roll Bars which allow the driver to fine tune vehicle characteristics to suit their driving preference or conditions. Whether it's street or sport, dial in more balance and predictability with Whiteline multi-point adjustable Anti-Roll Bar Kits.

#### **ADJUSTABLE ANTI-ROLL BARS**

Engineered to "Activate More Grip", Anti-Roll Bars are principally designed to reduce body roll or sway. Larger diameter Anti-Roll Bars offer a higher torsional resistance which in turn increases overall roll stiffness. The stiffer the bar, the more force required to move the left and right hand wheels relative to each other, essentially increasing the amount of force required to make the body roll - thereby increasing cornering grip and improving outright performance.

Whiteline adjustable anti-roll bars offer from 2 up to 4 points of adjustment allowing in some cases 10 distinct stiffness settings for precise handling bias adjustment. Bar size (stiffness) also allows for corrections to understeer or oversteer tendencies depending on vehicle type or how the vehicle is being used.