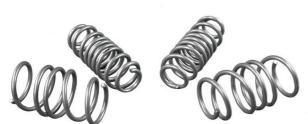

### **LOWERING SPRINGS**

Whiteline Springs deliver improved vehicle performance whilst maintaining safety and ride quality characteristics. By lowering the vehicles centre of gravity, the unique and progressive rate coil design not only improve performance but enhance overall appearance. Developed and manufactured in Europe from the highest quality materials, coating and to the finest tolerances guaranteeing exact fitment. Whiteline

Springs are engineered for optimal balance with OEM and aftermarket shocks. For total grip activation match with Whiteline anti-roll bars and Essentials kit for unrivalled handling and optimal vehicle performance.