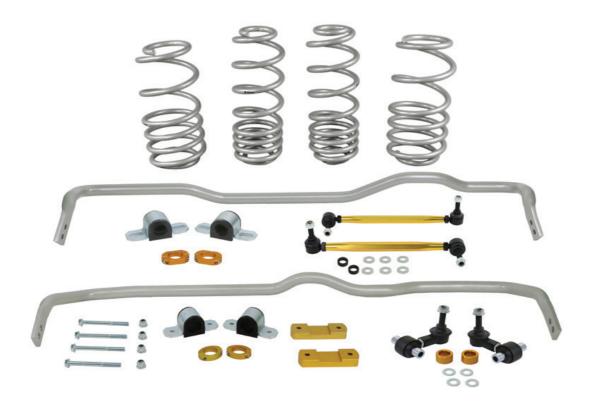

## **GRIP SERIES 1 KITS**

The ultimate entry level suspension upgrade! Performance, handling and comfort make up the Grip Series Stage 1 kit featuring Whiteline signature front and rear adjustable (where applicable) anti-roll bars, drop links and performance lowering springs.

Engineered to complement the original damper/ shock absorber set up, the GS1 kit is designed to maximize the potential of your vehicle whether it be a daily driver, street performance or motorsport vehicle; and guarantees a quality, tested and tuned outcome. Dramatically improve the handling and performance of your vehicle with the GS1 kit!

## **ANTI-ROLL BAR KITS**

Boasting not only front and rear adjustable anti-roll bars, the kit comes complete with front and rear high performance anti-roll bar links (where applicable) ensuring easier installation, optimum bar rate and performance from the uprated anti-roll bars.

Take control with multi-point adjustable Anti-Roll Bars which allow the driver to fine tune vehicle characteristics to suit their driving preference or conditions. Whether it's street or sport, dial in more balance and predictability with Whiteline multi-point adjustable Anti-Roll Bar Kits.