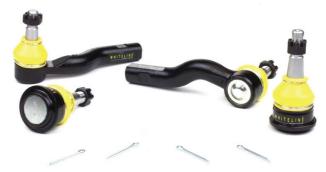

## **ROLL CENTER KITS**

A must for lowered vehicles, Whiteline roll center and bump steer correction kits are designed to correct roll-centre geometry using specially engineered ball-joints and tie rod ends. Raising the front roll-centre results in a substantial increase to front roll resistance and a significant reduction in suspension compression of

the outside front wheel during cornering. The result is more even weight distribution and improved tyre contact ultimately improving front end grip and cornering speeds.