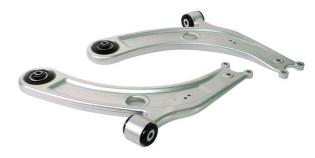

## **COMPLETE SUSPENSION ARMS**

Whiteline wishbone/ control arms feature high-quality alloy, which offers considerable weight saving over original equipment steel arms. In addition, they are engineered with significant geometry gains of up to -0.5deg camber and +2.5 deg caster allowing for optimised wheel alignment settings for street and track performance. The included bushings feature superior

mechanical properties of synthetic elastomer formulation resulting in dramatic improvements to steering precision.