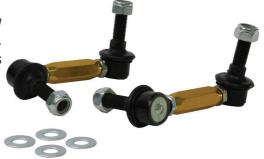

## **HEAVY DUTY DROP LINKS**

Whiteline adjustable Anti-Roll Bar drop links are designed to increase Anti-Roll Bar effectiveness and improve overall performance. By eliminating flex and compliance associated with original equipment, these high strength links provide increased rigidity and responsiveness which can be felt especially during lane changes and initial turn in.

Whiteline Performance adjustable anti-roll bar links utilise heavy duty steel ball joint ends that adjust & rotate to any angular combination. Eliminate anti-roll bar preload via the lightweight aluminium bodies which provide 25mm centre to centre length adjustment.