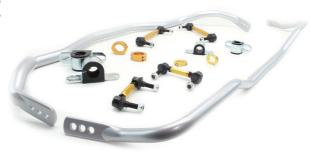

## **ANTI-ROLL BAR KITS**

Boasting not only front and rear adjustable anti-roll bars, the kit comes complete with front and rear high performance anti-roll bar links (where applicable) ensuring easier installation, optimum bar rate and performance from the uprated anti-roll bars.

Take control with multi-point adjustable Anti-Roll Bars which allow the driver to fine tune vehicle characteristics to suit their driving preference or conditions. Whether it's street or sport, dial in more balance and predictability with Whiteline multi-point adjustable Anti-Roll Bar Kits.

#### **ADJUSTABLE ANTI-ROLL BARS**

Engineered to "Activate More Grip", Anti-Roll Bars are principally designed to reduce body roll or sway. Larger diameter Anti-Roll Bars offer a higher torsional resistance which in turn increases overall roll stiffness. The stiffer the bar, the more force required to move the left and right hand wheels relative to each other, essentially increasing the amount of force required to make the body roll - thereby increasing cornering grip and improving outright performance.

Whiteline adjustable anti-roll bars offer from 2 up to 4 points of adjustment allowing in some cases 10 distinct stiffness settings for precise handling bias adjustment. Bar size (stiffness) also allows for corrections to understeer or oversteer tendencies depending on vehicle type or how the vehicle is being used.